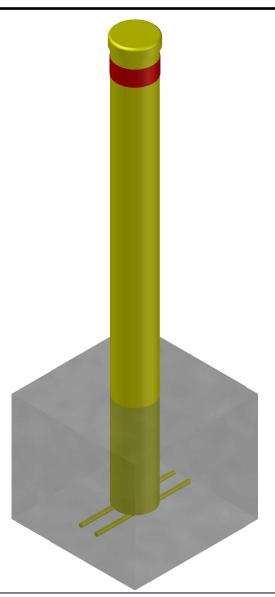

| SPECIFICATIONS   |                      |  |
|------------------|----------------------|--|
| MODEL NO.        | IG-90-PC             |  |
| FINISH           | YELLOW POWDER COATED |  |
| DIAMETER         | 90 MM                |  |
| HEIGHT           | 900 MM               |  |
| WALL THICKNESS   | 3 MM                 |  |
| WEIGHT           | 9 KG                 |  |
| IN GROUND HEIGHT | 300 MM               |  |
| MATERIAL         | GALVANISED STEEL     |  |

| TTLE: | BOLLARD-INGROUND- 90 MM<br>(YELLOW POWDER COATED) |  |
|-------|---------------------------------------------------|--|
| SITE: |                                                   |  |

| SCALE (S) | AS SHOWN |      | JOB No:        |      |
|-----------|----------|------|----------------|------|
| DRAWN     | CHECKED  | SIZE | DRAWING NUMBER | REV. |
|           |          | A3   |                | 0    |