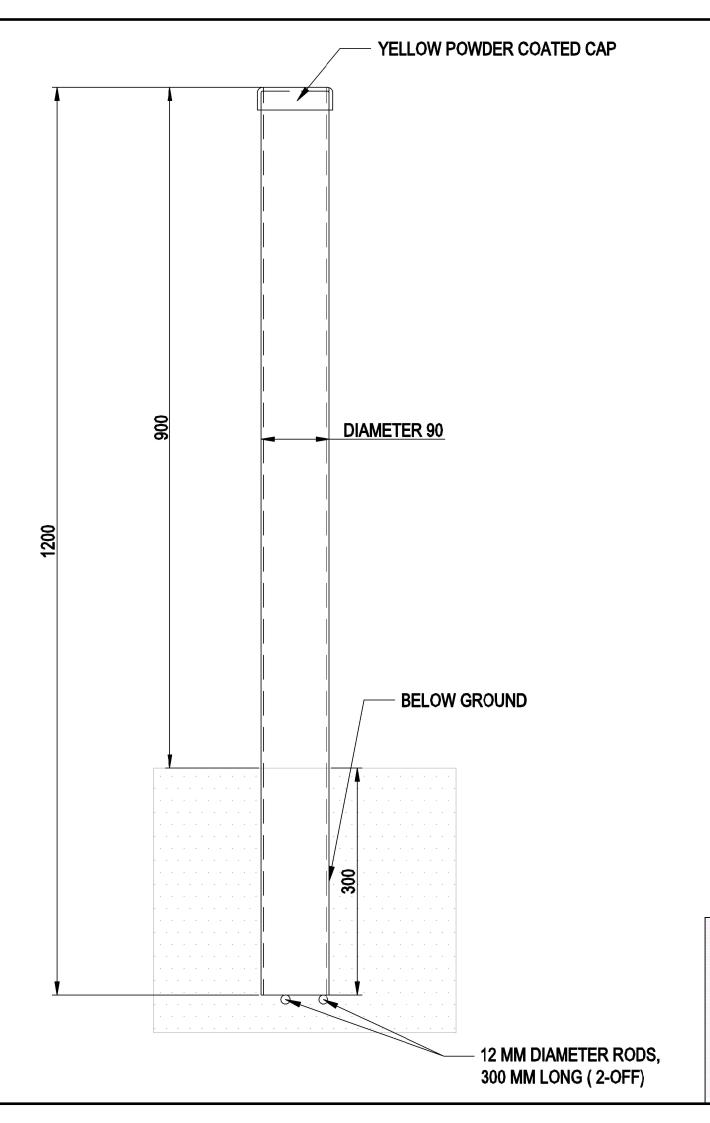

| SPECIFICATIONS   |                      |  |
|------------------|----------------------|--|
| MODEL NO.        | IG-90-PC             |  |
| FINISH           | YELLOW POWDER COATED |  |
| DIAMETER         | 90 MM                |  |
| HEIGHT           | 900 MM               |  |
| WALL THICKNESS   | 3 MM                 |  |
| WEIGHT           | 9 KG                 |  |
| IN GROUND HEIGHT | 300 MM               |  |
| MATERIAL         | GALVANISED STEEL     |  |